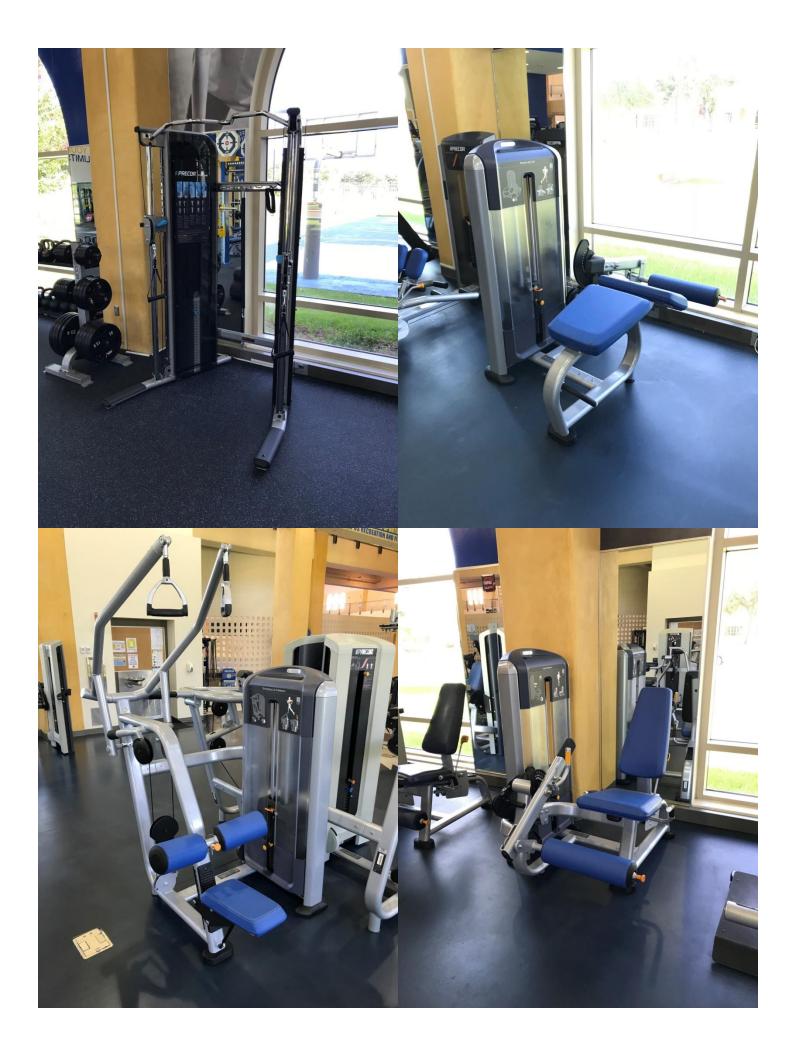

While they scaled back on the overall number of cardio equipment pieces, they upgraded to Precor's Preva enabled touchscreens to offer Netflix, Hulu, ESPN and Run TV to the student body. This move saved some needed floor space for the functional training area of the gym. The rec staff wanted to create more movement space and a more functional working area than simply just adding selectorized weight equipment.

## **EQUIPMENT SHORTLIST**

<u>Cardio:</u> Precor Experience Series 760/865 line Treadmills, Ellipticals, Adaptive Motion Trainers, Recumbent & Upright Bikes <u>Strength:</u> Precor Discovery Series power racks & benches, and selectorized strength equipment