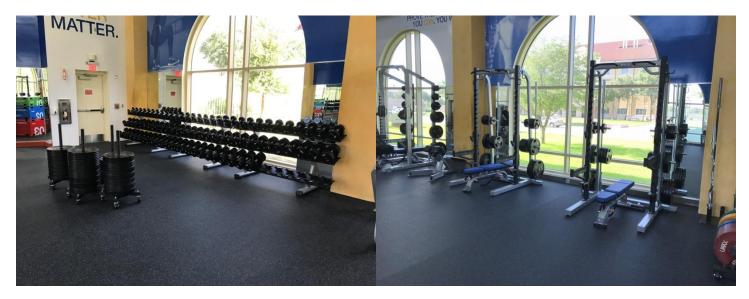

While they scaled back on the overall number of cardio equipment pieces, they upgraded to Precor's Preva enabled touchscreens to offer Netflix, Hulu, ESPN and Run TV to the student body. This move saved some needed floor space for the functional training area of the gym. The rec staff wanted to create more movement space and a more functional working area than simply just adding selectorized weight equipment.

## **EQUIPMENT SHORTLIST**

<u>Cardio:</u> Precor Experience Series 760/865 line Treadmills, Ellipticals, Adaptive Motion Trainers, Recumbent & Upright Bikes <u>Strength:</u> Precor Discovery Series power racks & benches, and selectorized strength equipment