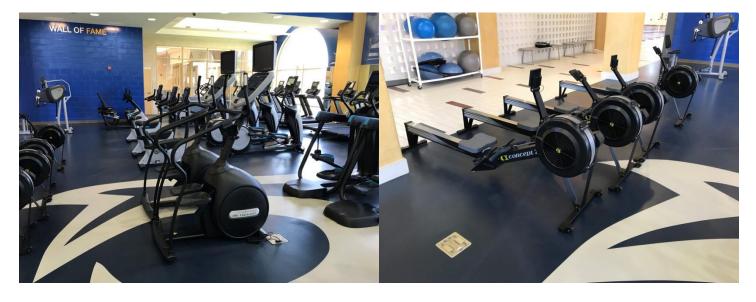

They also added in eye-popping custom wall-wraps to push their branding and messaging to everyone that walks in the facility. Texas A&M Kingsville truly designed their one-of-a-kind dream rec center and it's been a hit with students, faculty and staff from day one.

<u>Functional Fitness:</u> custom Escape Octagon functional fitness frame, Plyo boxes and functional accessories