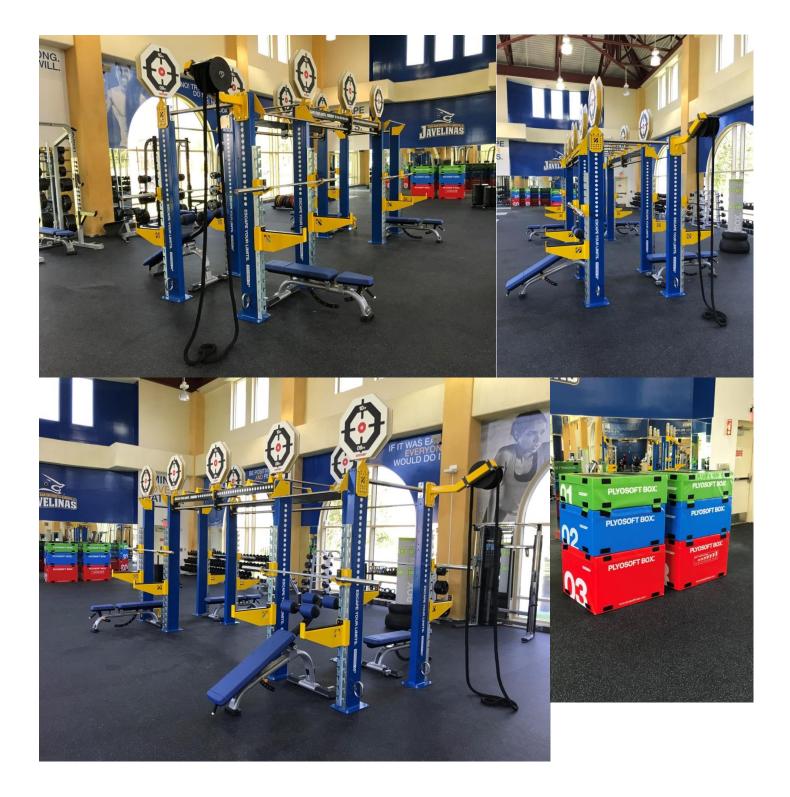

Working hand-in-hand with the Marathon Fitness and Escape Fitness design teams, the rec staff created their "dream facility" with a custom functional training rig. This frame, in custom Javelina blue and yellow, had room for free weight lifting stations, pull-up stations, monkey bar and muscle-up work, ball targets, battle ropes, and torso trainers, along with numerous sets of plyo boxes, and assorted sand bags, slam balls and other accessories.

<u>Functional Fitness:</u> custom Escape Octagon functional fitness frame, Plyo boxes and functional accessories