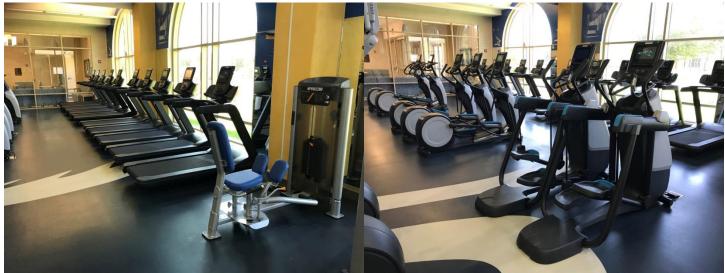

While they scaled back on the overall number of cardio equipment pieces, they upgraded to Precor's Preva enabled touchscreens to offer Netflix, Hulu, ESPN and Run TV to the student body. This move saved some needed floor space for the functional training area of the gym. The rec staff wanted to create more movement space and a more functional working area than simply just adding selectorized weight equipment.

## **EQUIPMENT SHORTLIST**

<u>Cardio:</u> Precor Experience Series 760/865 line Treadmills, Ellipticals, Adaptive Motion Trainers, Recumbent & Upright Bikes <u>Strength:</u> Precor Discovery Series power racks & benches, and selectorized strength equipment