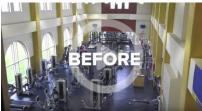

Working hand-in-hand with the Marathon Fitness and Escape Fitness design teams, the rec staff created their "dream facility" with a custom functional training rig. This frame, in custom Javelina blue and yellow, had room for free weight lifting stations, pull-up stations, monkey bar and muscle-up work, ball targets, battle ropes, and torso trainers, along with numerous sets of plyo boxes, and assorted sand bags, slam balls and other accessories.

## **EQUIPMENT SHORTLIST**

<u>Cardio:</u> Precor Experience Series 760/865 line Treadmills, Ellipticals, Adaptive Motion Trainers, Recumbent & Upright Bikes <u>Strength:</u> Precor Discovery Series power racks & benches, and selectorized strength equipment